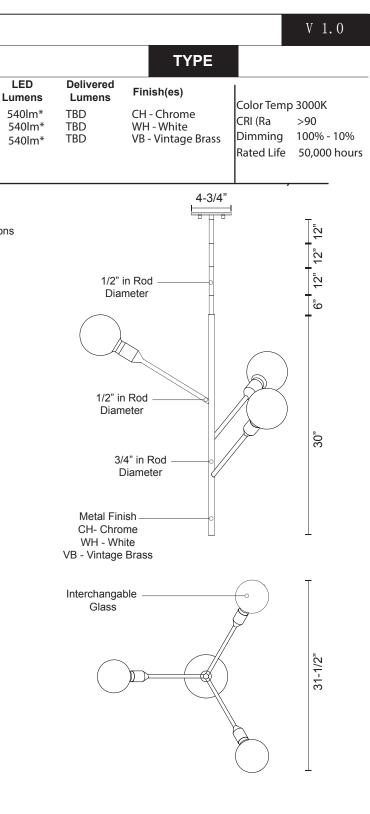

Utilizes our patented Driverless LED Light Engine technology - connects directly to AC, no external driver needed.

Available in chrome, white, or vintage brass metal finish. Interchangeable glass.

Dimmable with ELV dimmer (not included) Custom options available

Fixture Weight:

PROJECT

DATE

Watts

7.5W\*

7.5W\*

7.5W\*

11″

ຸ້ດ

Δ″

-07 Glass

-00 Glass

Canopy dimensions: D: 4-3/4" H:1/4"

19054 28th Avenue Surrey, BC, Canada V3Z 6M3

T: 604 538 7162 F: 604 538 7196 W: Kuzcolighting.com

Comments: