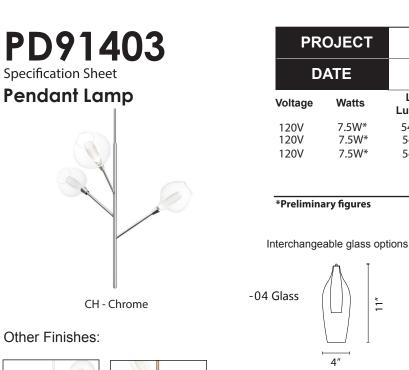

Fixture Weight:

PROJECT

DATE

Watts

7.5W\*

7.5W\*

7.5W\*

11″

ຸ້ດ

Δ″

-07 Glass

-00 Glass

Canopy dimensions: D: 4-3/4" H:1/4"

19054 28th Avenue Surrey, BC, Canada V3Z 6M3

T: 604 538 7162 F: 604 538 7196 W: Kuzcolighting.com

Comments: